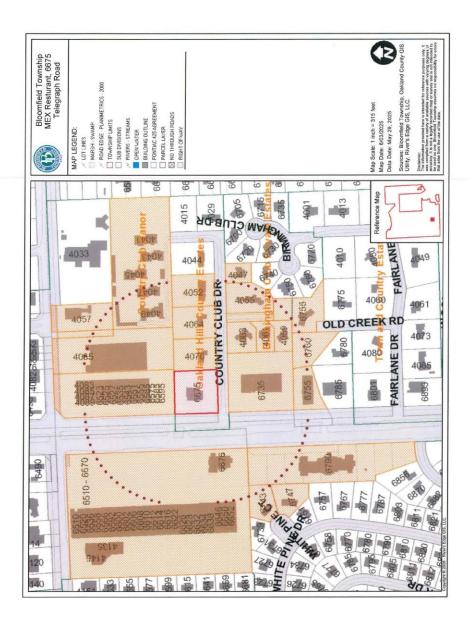

## MEX RESTAURANT 6675 TELEGRAPH ROAD (SIDWELL NO: 19-33-101-007)

PLEASE TAKE NOTICE THAT a PUBLIC HEARING will be held by the Board of Trustees of the Charter Township of Bloomfield, Oakland County, Michigan on MONDAY, JUNE 23, 2025, at 7:00 P.M., in the auditorium at the Bloomfield Township Hall, 4200 Telegraph Road, Bloomfield Hills, MI 48302. At the hearing, the Board will consider a site plan and special land use request for a patio expansion at MEX Restaurant, located at the northeast corner of Telegraph Road and Country Club Drive.